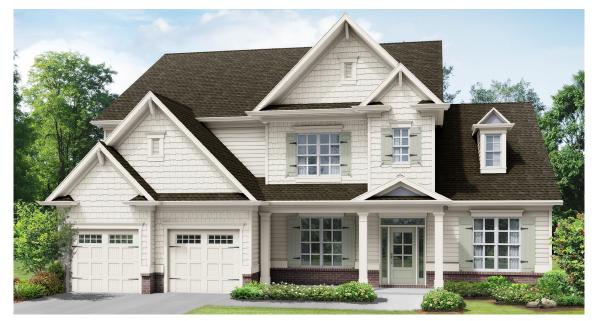

The Brookhaven 4 BD | 3.5-5.5 BA | 3,587 SQ. FT.

ELEVATION C

ELEVATION A

ELEVATION D

ELEVATION B

ELEVATION E