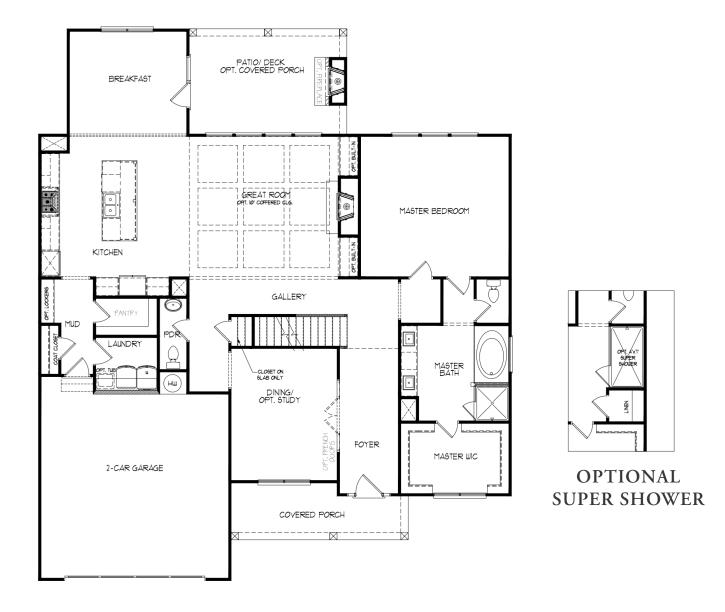

#### The Brookhaven GARAGE OPTIONS

PATIO/ DECK OPT. COVERED P BREAKFAST GREAT RO PHT #\*commented Ð \_\_\_\_\_ GALLERY PNTR 3RD C4R LAINDE DNNG OPT. STU 2-CAR GARAGE COVERED F

**OPTIONAL** 3<sup>RD</sup> CAR GARAGE FRONT ENTRY