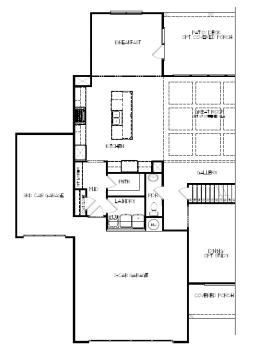

The Brookhaven 4 BD | 3.5-5.5 BA | 3,587 SQ. FT.



ELEVATION C



ELEVATION A



ELEVATION D



ELEVATION B



ELEVATION E



### WALKER ANDERS **O**N

RE/MAX?RU TAMRA WADE

Prices, plans, elevations, square footage, specifications, materials, and included features are subject to change at any time without notice or obligation. Drawings, renderings, images, square footage, plans, elevations, features, colors and sizes are approximate and may vary from the actual homes built. © 2020 Tamra Wade Team of RE/MAX TRU (770) 502-6230. All rights reserved. **3-5-24** 



#### The Brookhaven GARAGE OPTIONS









PATIO/ DECK OPT. COVERED P BREAKFAST GREAT RO PHT #\*commented Ð \_\_\_\_\_ GALLERY PNTR 3RD C4R LAINDE DNNG OPT. STU 2-CAR GARAGE COVERED F





**OPTIONAL** 3<sup>RD</sup> CAR GARAGE FRONT ENTRY

**OPTIONAL** 3<sup>RD</sup> CAR GARAGE SIDE ENTRY

**OPTIONAL** SIDE ENTRY GARAGE



RE/MAX?RU

TAMRA WADE



Prices, plans, elevations, square footage, specifications, materials, and included features are subject to change at any time without notice or obligation. Drawings, renderings, images, square footage, plans, elevations, features, colors and sizes are approximate and may vary from the actual homes built. © 2020 Tamra Wade Team of RE/MAX TRU (770) 502-6230. All rights reserved. **3-5-24** 



**The Brookhaven** MAIN LEVEL ELEV. A, C, & E





### WALKER ANDERS IN

**RE/MAX**?RU — POWERE